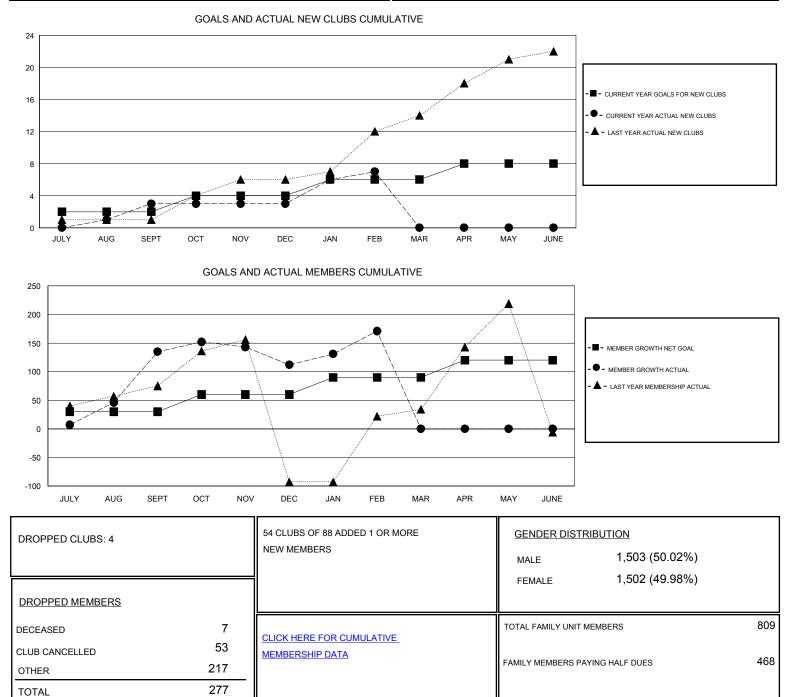

## District 301A2

Results as of: 2/29/2020

| GMT:                  | LOCATION PHILIPPINES |           |               |                       |                           |                         | GMT CA                                             |
|-----------------------|----------------------|-----------|---------------|-----------------------|---------------------------|-------------------------|----------------------------------------------------|
| Clubs                 |                      |           |               | Members               |                           |                         |                                                    |
| RESULTS FOR 2019-2020 |                      |           |               | RESULTS FOR 2019-2020 |                           |                         |                                                    |
| QUARTER               | NEW CLUB GOAL        | NEW CLUBS | DROPPED CLUBS | QUARTER               | MEMBER GROWTH NET<br>GOAL | MEMBER GROWTH<br>ACTUAL | DROPPED<br>MEMBERS ACTUAL<br>(including transfers) |
| JULY/AUG/SEPT         | 2                    | 3         | 2             | JULY/AUG/SEPT         | 30                        | 231                     | 90                                                 |
| OCT/NOV/DEC           | 2                    | 0         | 0             | OCT/NOV/DEC           | 30                        | 95                      | 115                                                |
| JAN/FEB/MAR           | 2                    | 4         | 2             | JAN/FEB/MAR           | 30                        | 137                     | 72                                                 |
| APR/MAY/JUNE          | 2                    | 0         | 0             | APR/MAY/JUNE          | 30                        | 0                       | 0                                                  |